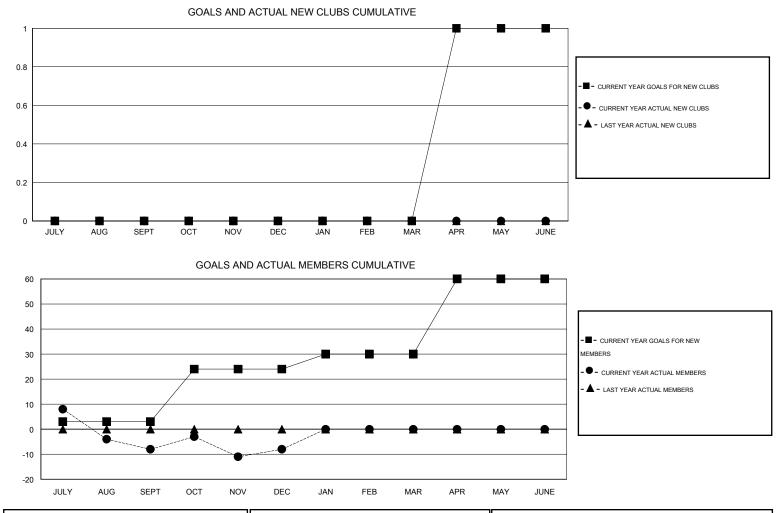

## GMT: Cindy Gregg

| LOCATION OHIO |
|---------------|
|---------------|

|               |                  | Clubs            |                  |                  | Members<br>RESULTS FOR 2016-2017 |                    |                                     |                    |                  |
|---------------|------------------|------------------|------------------|------------------|----------------------------------|--------------------|-------------------------------------|--------------------|------------------|
|               | RESU             | TS FOR 2016-2017 |                  |                  |                                  |                    |                                     |                    |                  |
| QUARTER       | NEW CLUB<br>GOAL | NEW CLUBS        | DROPPED<br>CLUBS | NET<br>GAIN/LOSS | QUARTER                          | NEW MEMBER<br>GOAL | CHARTER AND<br>NEW MEMBERS<br>ADDED | DROPPED<br>MEMBERS | NET<br>GAIN/LOSS |
| JULY/AUG/SEPT | 0                | 0                | 0                | 0                | JULY/AUG/SEPT                    | 3                  | 23                                  | 31                 | -8               |
| OCT/NOV/DEC   | 0                | 0                | 0                | 0                | OCT/NOV/DEC                      | 21                 | 40                                  | 40                 | 0                |
| JAN/FEB/MAR   | 0                | 0                | 0                | 0                | JAN/FEB/MAR                      | 6                  | 0                                   | 0                  | 0                |
| APR/MAY/JUNE  | 1                | 0                | 0                | 0                | APR/MAY/JUNE                     | 30                 | 0                                   | 0                  | 0                |